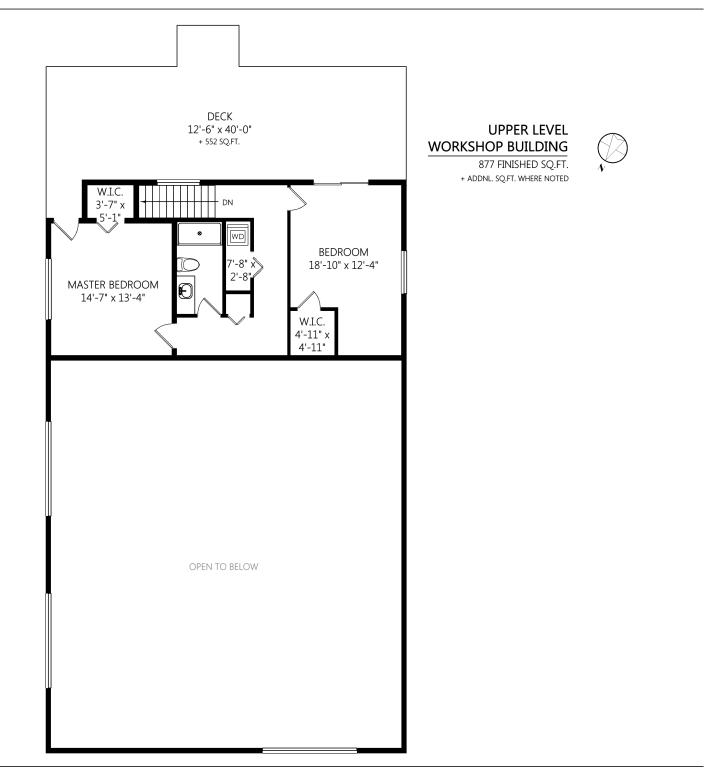

|                      | Fin. Sq.Ft. | UnFin. Sq.Ft. | Total Sq.Ft. |
|----------------------|-------------|---------------|--------------|
| Garage               | 0           | 986           | 986          |
| Single Level         | 1743        | 0             | 1743         |
| Main Level Workshop  | 783         | 1751          | 2534         |
| Upper Level Workshop | 877         | 0             | 877          |
| Total                | 3403        | 2737          | 6140         |

|                      | Fin. Sq.Ft. | UnFin. Sq.Ft. | Total Sq.Ft. |
|----------------------|-------------|---------------|--------------|
| Garage               | 0           | 986           | 986          |
| Single Level         | 1743        | O             | 1743         |
| Main Level Workshop  | 783         | 1751          | 2534         |
| Upper Level Workshop | 877         | 0             | 877          |
| Total                | 3403        | 2737          | 6140         |