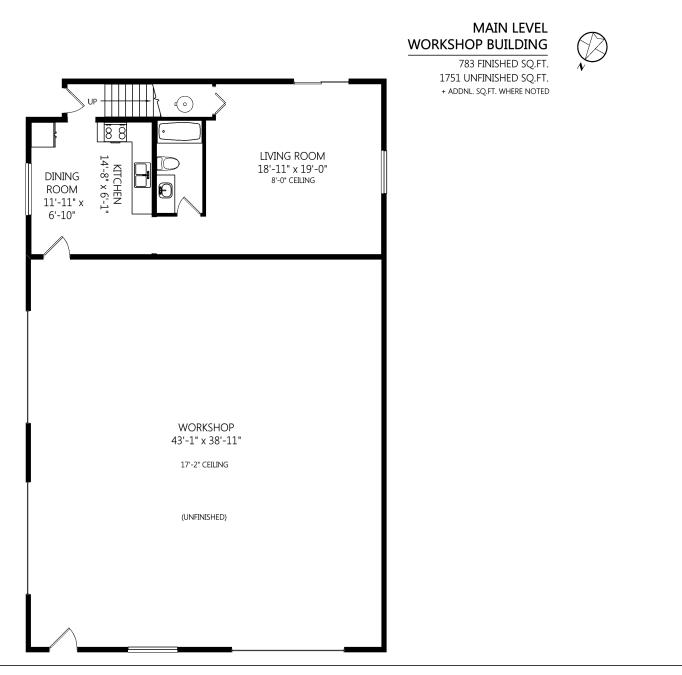

|                      | Fin. Sq.Ft. | UnFin. Sq.Ft. | Total Sq.Ft. |
|----------------------|-------------|---------------|--------------|
| Garage               | 0           | 986           | 986          |
| Single Level         | 1743        | 0             | 1743         |
| Main Level Workshop  | 783         | 1751          | 2534         |
| Upper Level Workshop | 877         | 0             | 877          |
| Total                | 3403        | 2737          | 6140         |

|                      | Fin. Sq.Ft. | UnFin. Sq.Ft. | Total Sq.Ft. |
|----------------------|-------------|---------------|--------------|
| Garage               | 0           | 986           | 986          |
| Single Level         | 1743        | O             | 1743         |
| Main Level Workshop  | 783         | 1751          | 2534         |
| Upper Level Workshop | 877         | 0             | 877          |
| Total                | 3403        | 2737          | 6140         |