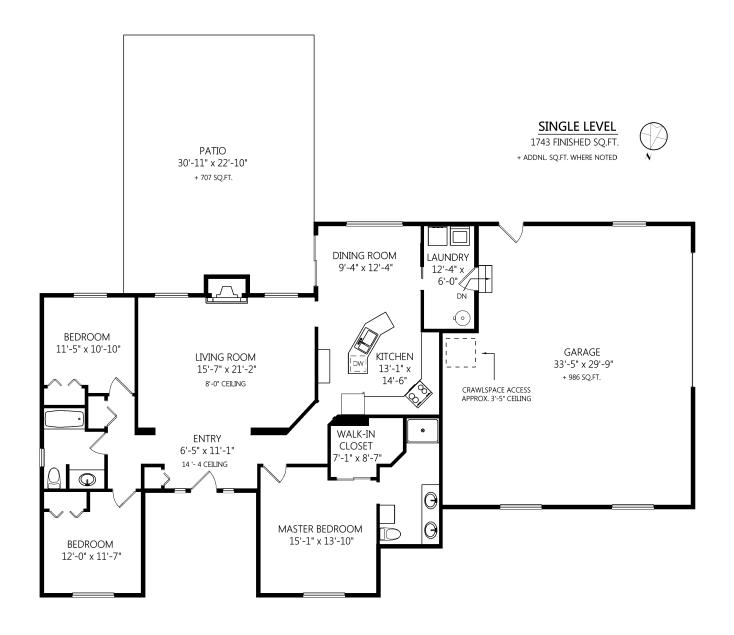

|                      | Fin. Sq.Ft. | UnFin. Sq.Ft. | Total Sq.Ft. |
|----------------------|-------------|---------------|--------------|
| Garage               | 0           | 986           | 986          |
| Single Level         | 1743        | 0             | 1743         |
| Main Level Workshop  | 783         | 1751          | 2534         |
| Upper Level Workshop | 877         | 0             | 877          |
| Total                | 3403        | 2737          | 6140         |

|                      | Fin. Sq.Ft. | UnFin. Sq.Ft. | Total Sq.Ft. |
|----------------------|-------------|---------------|--------------|
| Garage               | 0           | 986           | 986          |
| Single Level         | 1743        | O             | 1743         |
| Main Level Workshop  | 783         | 1751          | 2534         |
| Upper Level Workshop | 877         | 0             | 877          |
| Total                | 3403        | 2737          | 6140         |